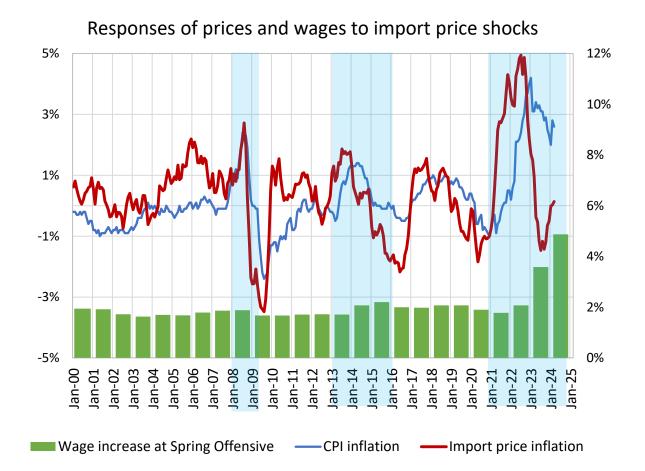

## This Time Is Different! Spring Wage Offensive (*Shunto*)

Note: The wage growth rates are shown on the right scale, while consumer price inflation and import price inflation are on the left scale. However, the import price inflation rate is divided by 10 for representation.