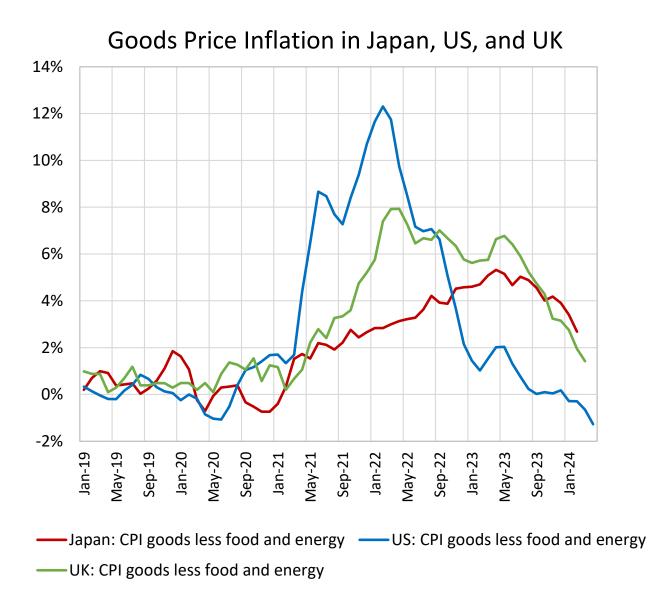

## This Time Is Different! Consumers' Inflation Expectations

compared to today? 50% 8% 45% 7.0% 7% 40% 6% 35% 5% 4.8% 4% 30% 25% 3% 1.7% 2% 20% 1.6% 0.9% 15% 1% -0.2% 0% 10% 5% -1% -0.1% -0.4% 0% -2% 2014 2015 2016 2017 2018 2019 2020 2021 2022 2023 2024

What do you think will happen to prices over the next year

Percentage of repondents who answered "Will increase a lot"
Percentage of respondents who answered "Will remain more or less unchanged"
CPINOW inflation rate during the week the survey was conducted (right axis)

Note: Based on responses from 3,449 Japanese consumers who responded to the survey over 11 consecutive years from 2014 to 2024.