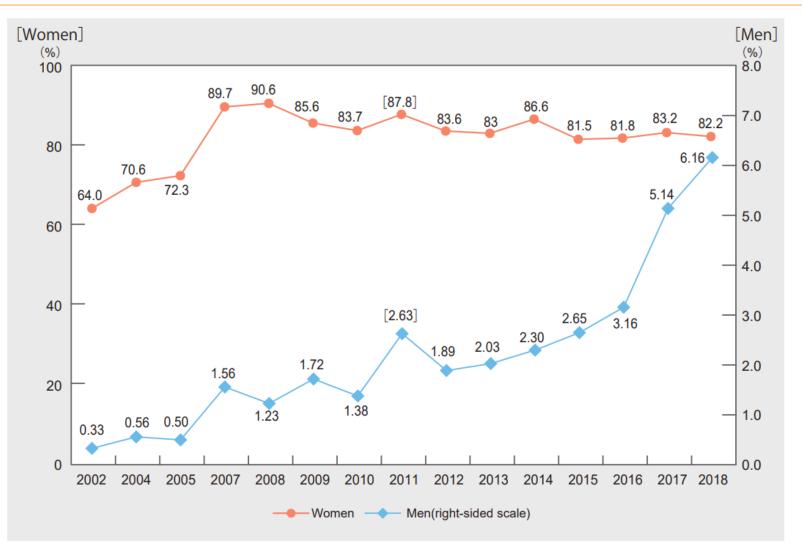

## **Rate of Taking Childcare Leave**

Source: "Basic Survey of Gender Equality in Employment Management," MHLW. Note: Data of 2011 does not include three prefectures (Iwate, Miyagi. and Fukushima).

Women and Men in Japan 2020 by Gender Equality Bureau Cabinet Office