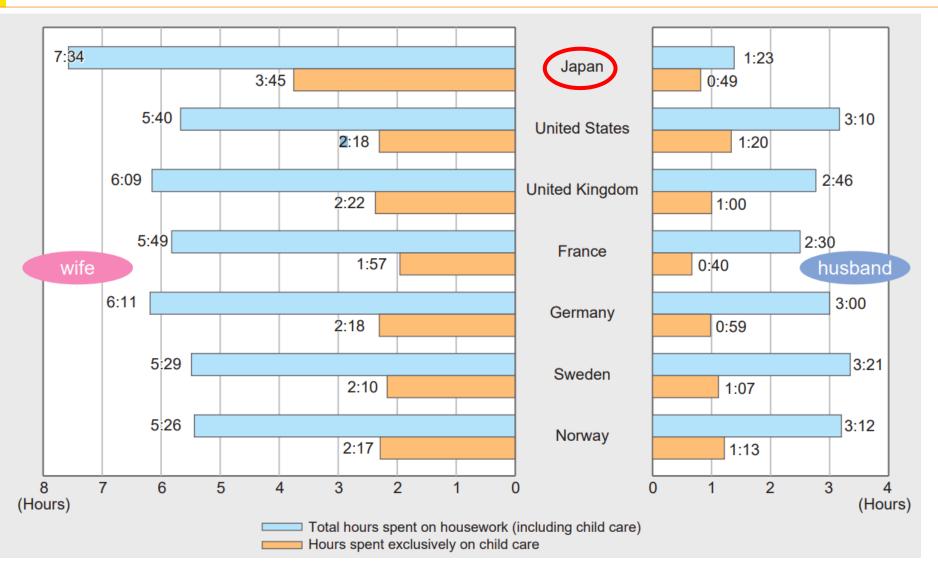

#### International comparison of Time Spent on Housework and Child Care

Source : Women and Men in Japan 2020 by Gender Equality Bureau Cabinet Office