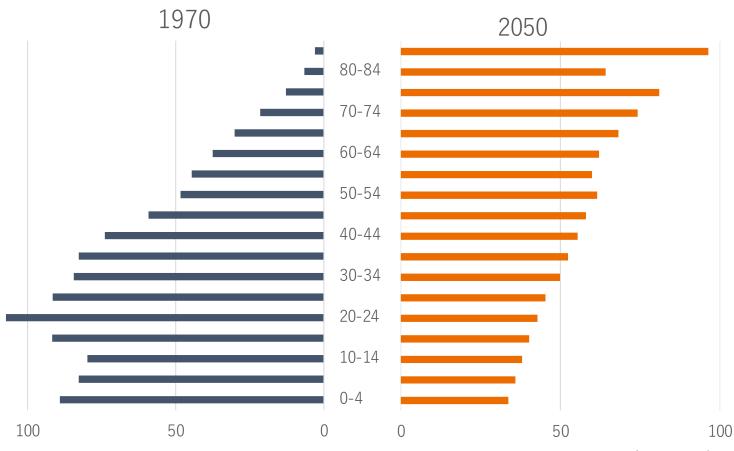

## **Change in demographic structure**

(1 million person)

Source: Ministry of Land, Infrastructure, Transport and Tourism (2017) Data from National Institute of Population and Social Security Research