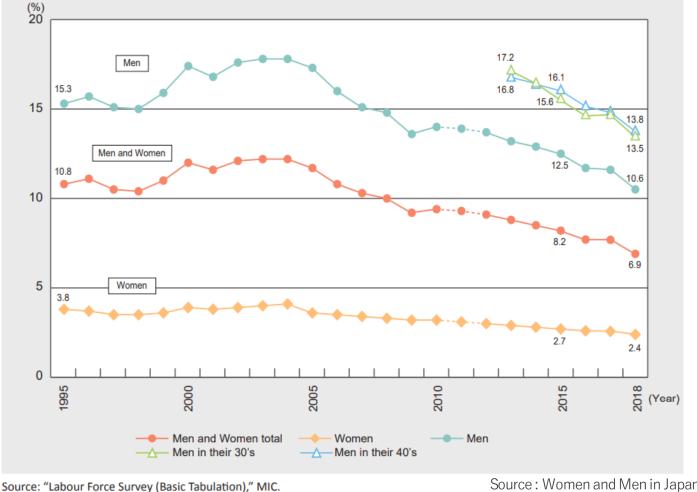

# Workers Working 60 Hours or more per week

12

Note: Data of 2011 does not include three prefectures (Iwate, Miyagi. and Fukushima).

Source : Women and Men in Japan 2020 by Gender Equality Bureau Cabinet Office

Men in 30s-40s who work 60 h+/week are high level (13.5%)

As business owners, we are in favor of correcting long working hours not only in our own company but also in society as a whole.