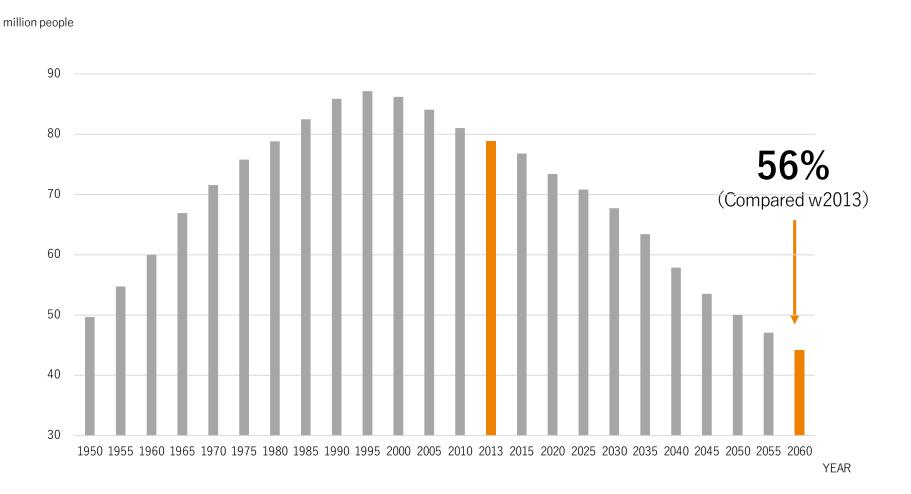

#### Changes in the labor force in Japan

Population estimates up to 2010 are based on the national census, and those for 2013 are based on the population estimates finalized on December 1.

Population estimates for 2015 and later are based on "Future Population Projections for Japan (January 2012)" by the National Institute of Population and Social Security Research.