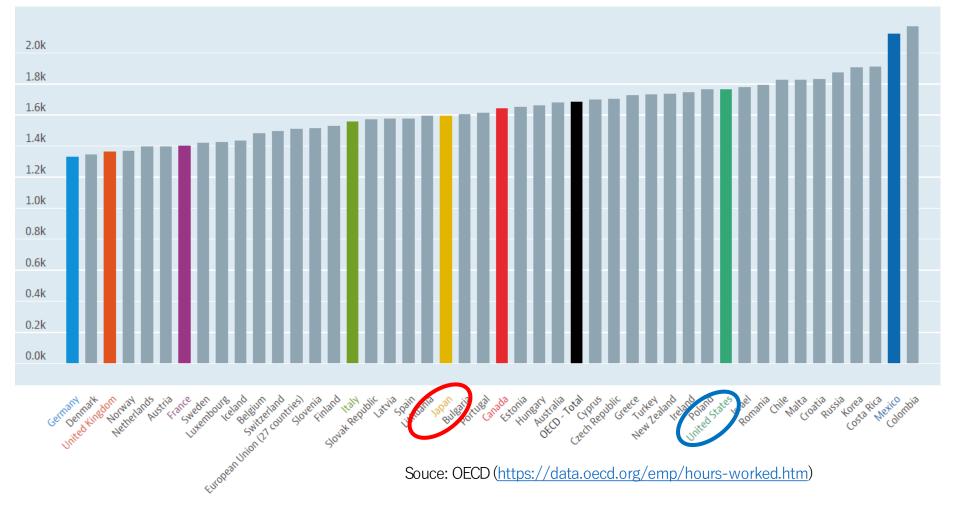

# **Comparison of working hours**

Total, Hours/worker, 2020 or latest available :

Average annual hours worked is defined as the total number of hours actually worked per year divided by the average number of people in employment per year.