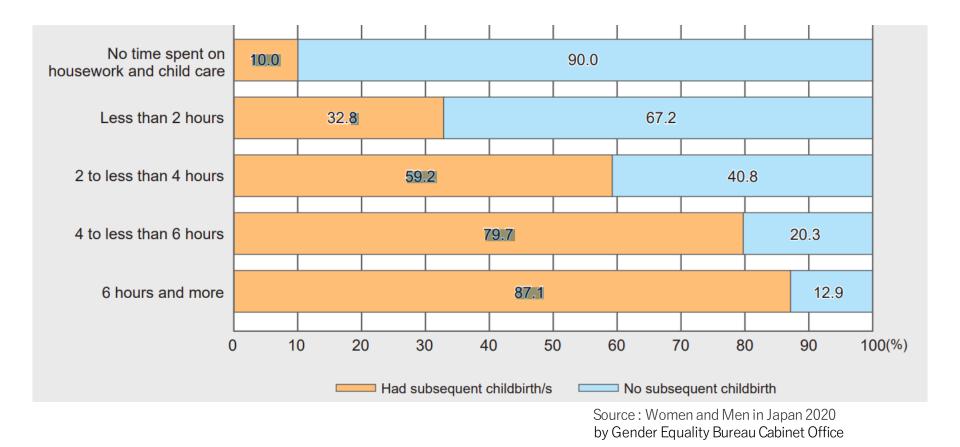

#### Birth of second Child & Time spent by Husbands on childcare

The longer the time spent on housework and childcare by the husband of a married couple with a child, the higher the ratio of the birth of second child