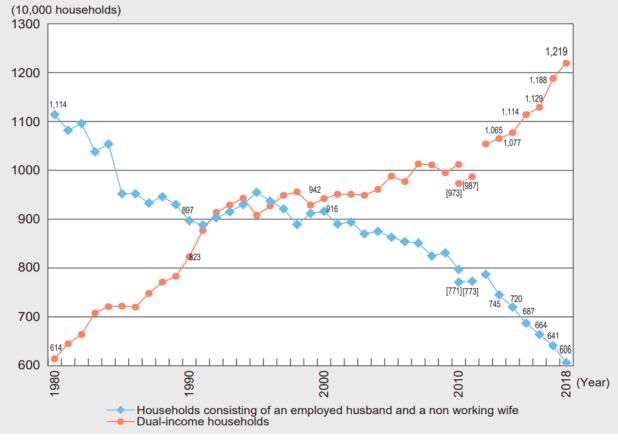

# Number of Dual-Income Families

8

Source : Women and Men in Japan 2020 by Gender Equality Bureau Cabinet Office

In the 1990s the number of dual-income families surpassed the number of full-time housewife families, and it keeps going up.