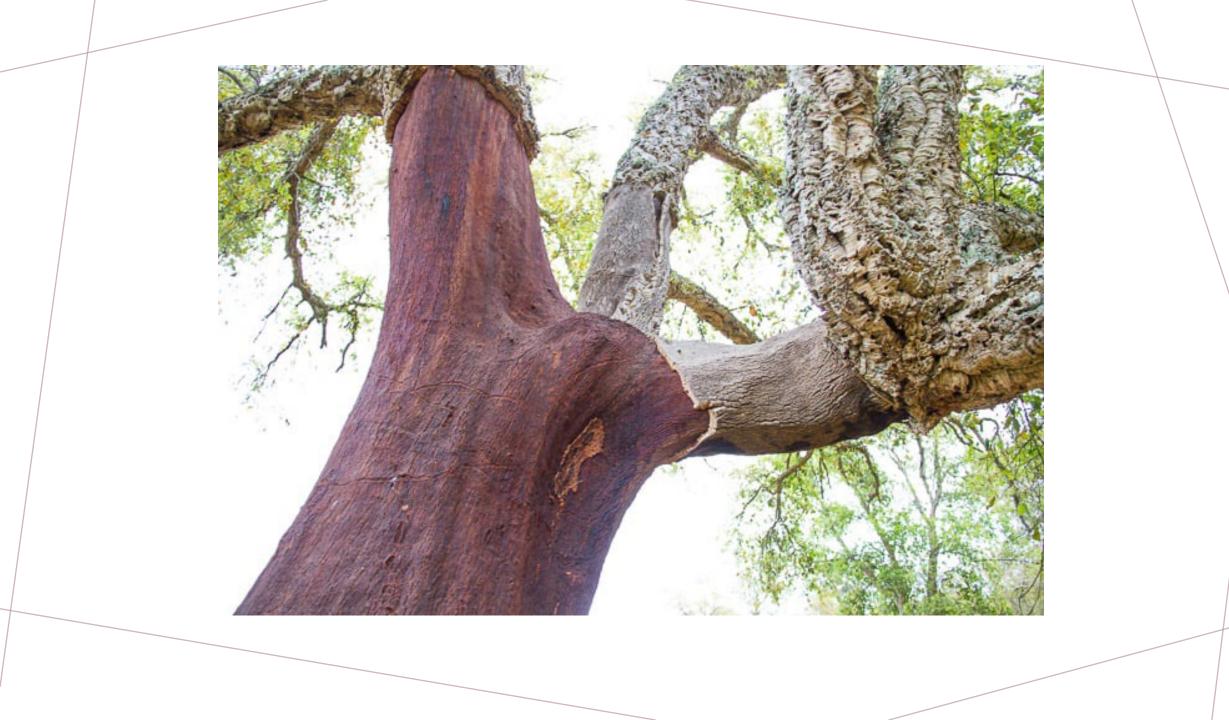

## APPROXIMATELY HOW MANY GRAPE VARIETIES ARE NATIVE TO PORTUGAL?

PORTUGAL IS THE WORLD'S NUMBER ONE PRODUCER OF WHAT AGRICULTURAL PRODUCT USED IN WINE, TEXTILES, AND VARIOUS INDUSTRIAL APPLICATIONS?

THESE TREATS. THE GENERAL NAME IS PASTEL DE NATA, BUT WHAT NAME (ALSO A CITY IN BRAZIL) ARE THEY ALSO CALLED?