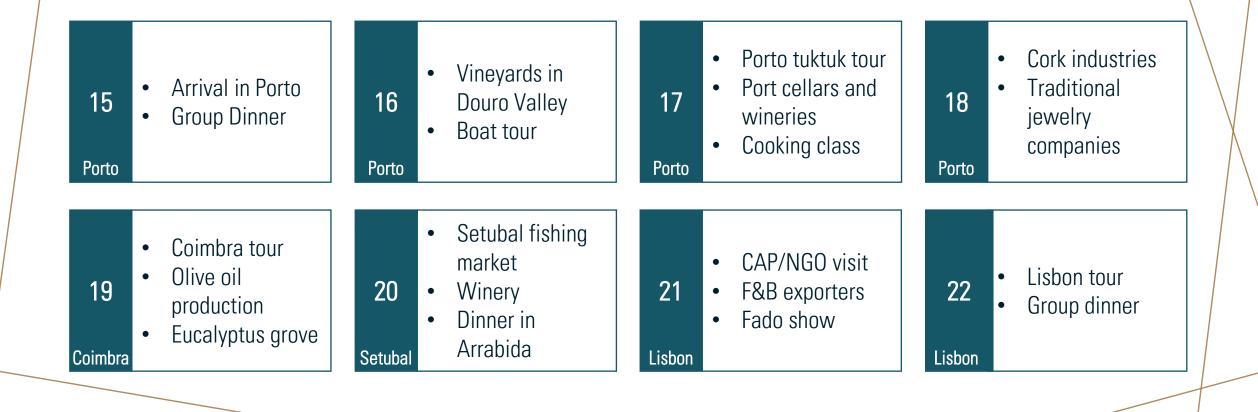

r the flavors of Portugal:

Dive into Portugal's culinary scene by exploring local treasures of food and wine, enjoying tastings, and visiting restaurants that reflect the diverse flavors and traditions of the region.

#### • Explore sustainable industry transformation:

See how the Portuguese government and local industries balance economic growth with sustainability, especially in agriculture, food, and textiles, and gain practical insights into implementing sustainable business practices

#### • Learn from a country shaped by unique challenges:

Examine how Portugal's small land size, dry climate, and EU membership drive innovation in efficient land use, climate risk mitigation, and green energy development

### ITINERARY

COMPANY VISITS AND CULTURAL ACTIVITIES



#### DRAFT ITINERARY



#### DETAILING AND LOGISTICS

| Estimated budget | \$2,200 - \$2,500 per person                                                                                                                                                                                                                                                              |                                                                                                                                                                                                                                                                    |
|------------------|--------------------------------------------------------------------------------------------------------------------------------------------------------------------------------------