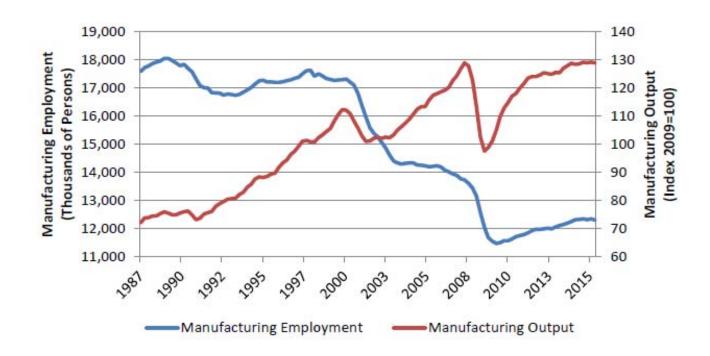

#### **Manufacturing Employment and Output**

Source: Saint Louis Federal Reserve, with data from U.S. Bureau of Labor Statistics, 2016.