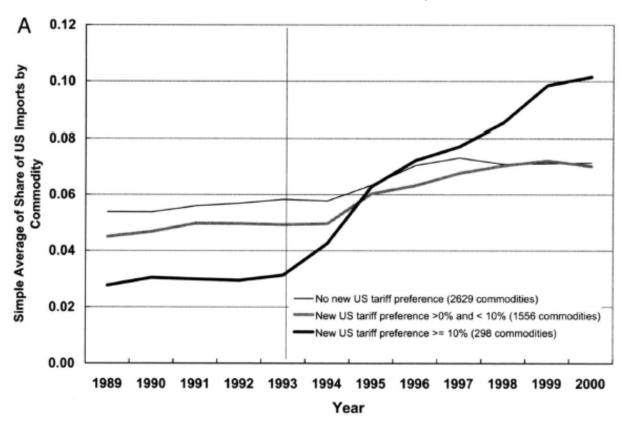

#### NAFTA's Effect on Trade (2)

FIGURE 2A.-MEXICO'S SHARE OF U.S. IMPORTS, 1989-2000