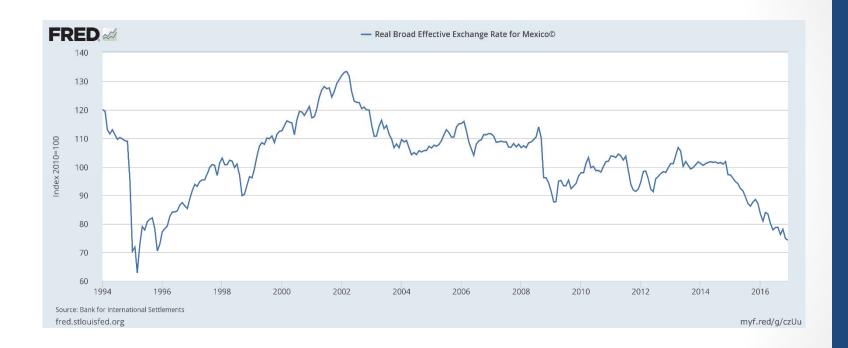

## **NAFTA**

Joseph E. Stiglitz Mexico City February 2017

#### **US Trade with Mexico**



Source: IMF

#### **US Trade Balance**



Source: IMF

#### NAFTA's Effect on Trade (1)



#### NAFTA's Effect on Trade (2)

FIGURE 2A.-MEXICO'S SHARE OF U.S. IMPORTS, 1989-2000



### **Real Exchange Rate with Mexico**



#### **Manufacturing Employment and Output**



Source: Saint Louis Federal Reserve, with data from U.S. Bureau of Labor Statistics, 2016.

# U.S. Jobs that Depend on Trade with Mexico



Nearly 5 million jobs depend on trade with Mexico

#### U.S. Jobs by State

- 0-20,000
- 20,001-50,000
- 50,001-100,000
- 100,001-300,000
- >300,001