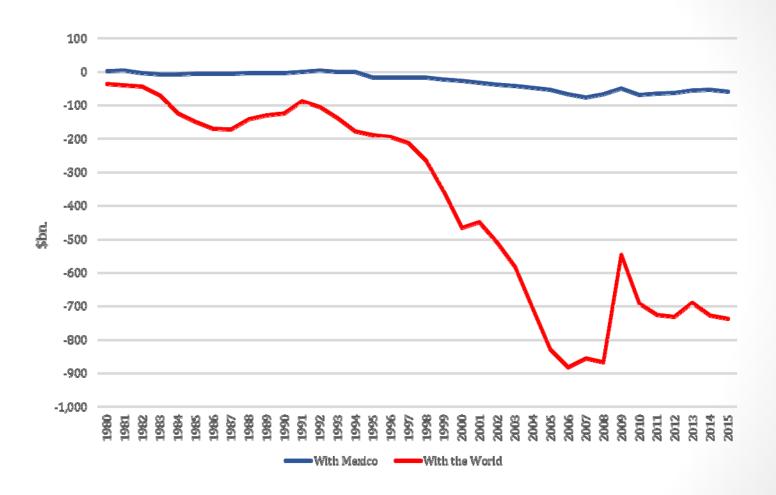

## **NAFTA**

Joseph E. Stiglitz Mexico City February 2017

#### **US Trade with Mexico**



Source: IMF

#### **US Trade Balance**



Source: IMF

#### NAFTA's Effect on Trade (1)



#### NAFTA's Effect on Trade (2)

FIGURE 2A.-MEXICO'S SHARE OF U.S. IMPORTS, 1989-2000



### **Real Exchange Rate with Mexico**



#### **Manufacturing Employment and Output**



Source: Saint Louis Federal Reserve, with data from U.S. Bureau of Labor Statistics, 2016.

# U.S. Jobs that Depend on Trade with Mexico



Nearly 5 million jobs depend on trade with Mexico

#### U.S. Jobs by State

- 0-20,000
- 20,001-50,000
- 50,001-100,000
- 100,001-300,000
- >300,001