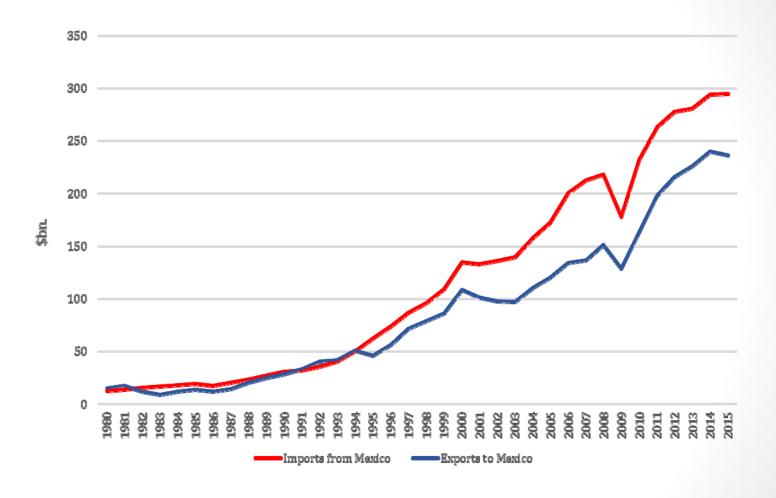

## **NAFTA**

Joseph E. Stiglitz Mexico City February 2017

#### **US Trade with Mexico**



Source: IMF

#### **US Trade Balance**



Source: IMF

#### NAFTA's Effect on Trade (1)



#### NAFTA's Effect on Trade (2)

FIGURE 2A.-MEXICO'S SHARE OF U.S. IMPORTS, 1989-2000



### **Real Exchange Rate with Mexico**



#### **Manufacturing Employment and Output**



Source: Saint Louis Federal Reserve, with data from U.S. Bureau of Labor Statistics, 2016.

# U.S. Jobs that Depend on Trade with Mexico



Nearly 5 million jobs depend on trade with Mexico

#### U.S. Jobs by State

- 0-20,000
- 20,001-50,000
- 50,001-100,000
- 100,001-300,000
- >300,001