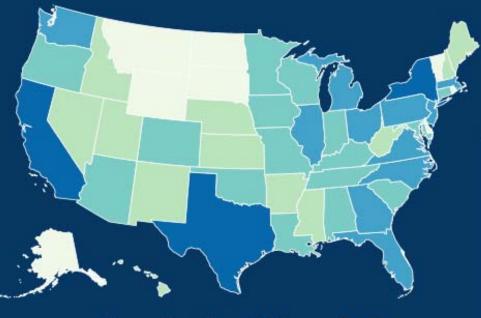

# U.S. Jobs that Depend on Trade with Mexico

Nearly 5 million jobs depend on trade with Mexico

#### U.S. Jobs by State

- 0-20,000
- 20,001-50,000
- 50,001-100,000
- 100,001-300,000
- >300,001