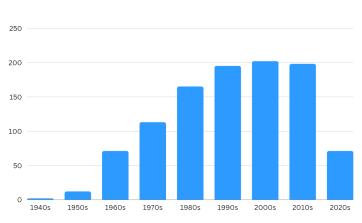

# **Geographic Profile - Philadelphia**

## Metro Area

As of October 2023

#### **Total Active Alumni with Preferred Address in Region: 1,035** Total MBA/EMBA Alumni: 976 Total Reunion Year Alumni (Including Platinum Classes): 200

#### **Alumni Club Leaders:**

- Alumni Club of Philadelphia:
  - Kane Nakahara '90: knakahara90@gsb.columbia.edu 0
  - Rich Selverian '00: rselverian00@gsb.columbia.edu 0

#### **CBS Board Member in the Region: 1**

Robert Hayes '95



### **Employment Breakdown by Industry**

Technology

## **Geographic Distribution: Ten Most Populous Cities**



## Number of Alumni Per Graduation Year