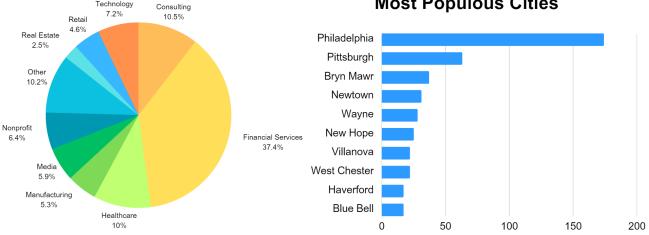

### **Employment Breakdown by Industry**

Technology

## **Geographic Distribution: Ten Most Populous Cities**