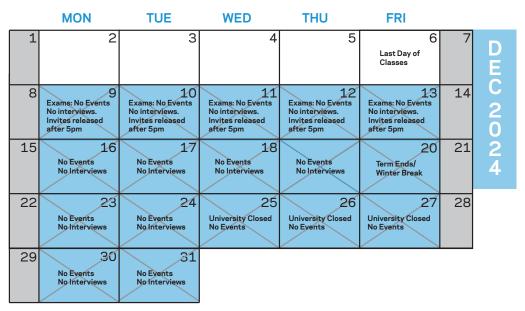

## Recruiting Calendar: Employer Events & Interviews December 2024

December Notes: All lunchtime events (on campus or virtual) must be held between 12:45pm-1:45pm.

All off-campus evening events, including invite-only, must be scheduled between 6:30pm-7:30pm or 8:30pm-9:30pm.

On-campus events may be scheduled between 6pm-7pm and 8pm-9pm.