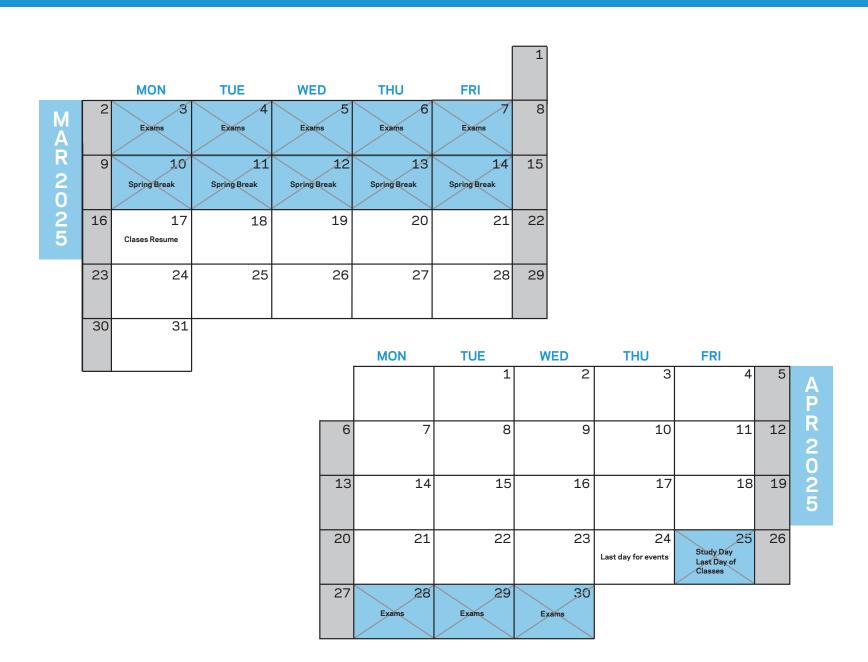

#### **Interview Calendar Notes**

- Students cannot be required to commit to a second-round interview prior to the first interview.
- Employers should offer an alternate date and time for second-round interviews for students with scheduling conflicts.
- All 1Y offers in all industries must remain open until 5pm EST Friday, January 31, 2025, or for three weeks from receipt of written offer, whichever is later.
- Offers extended after February 14, 2025 must remain open for at least seven calendar days from receipt of written offer.
- Students cannot be required to indicate acceptance of an offer until a written communication is received.
- Interviews may not take place during blackout dates.
- View the full policies.

# Recruiting Calendar: Employer Events & Interviews March & April 2025